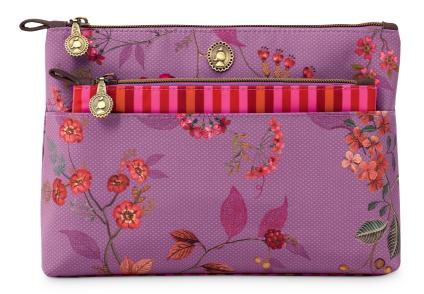

## COSMETIC BAG COMBI

Put all your favorites in this spacious floral combi-bag.

#### 51.274.228

Cosmetic Bag Combi 26x18x7.5cm/22x13x1cm
Kawai Flower Fuchsia
60% Polyester - 40% PVC
Vegan, Water repellent lining
Compartiments: 2 - Pockets: 2 - Ltr: 1.5 • 1/12