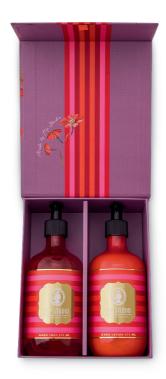

## GIFT SET TEA LEAVES

Refresh and hydrate, enjoy your luxurious moment and feel the silk softness of tea leaves.

51.599.100

Gift Set Hand Soap & Hand Lotion Tea Leaves
2x475ml • 2/10
Vegan, Recycled Bottles
In luxurious magnetic Gift box

#### 51.599.100

Gift Set Hand Soap & Hand Lotion Tea Leaves
2x475ml • 2/10
Vegan, Recycled Bottles
In Iuxurious magnetic Gift box