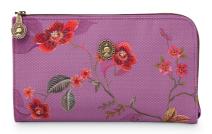

## COSMETIC ZIPPER POUCH

Zip al your favorite products in this handy pouch and it will bring you that special moment to enjoy.

#### 51.274.227

Cosmetic Zipper Pouch 21x12.5cm Kawai Flower Fuchsia 60% Polyester - 40% PVC Vegan, Water repellent lining Compartiment: 1 - Ltr: 0.1 • 1/64

# GIFTING OVERVIEW KAWAI FLOWER FUCHSIA

Give yourself or your loved ones a lovely gift and enjoy!

51.274.227

Cosmetic Zipper Pouch 21x12.5cm Kawai Flower Fuchsia 60% Polyester - 40% PVC Vegan, Water repellent lining Compartiment: 1 - Ltr: 0.1 • 1/64