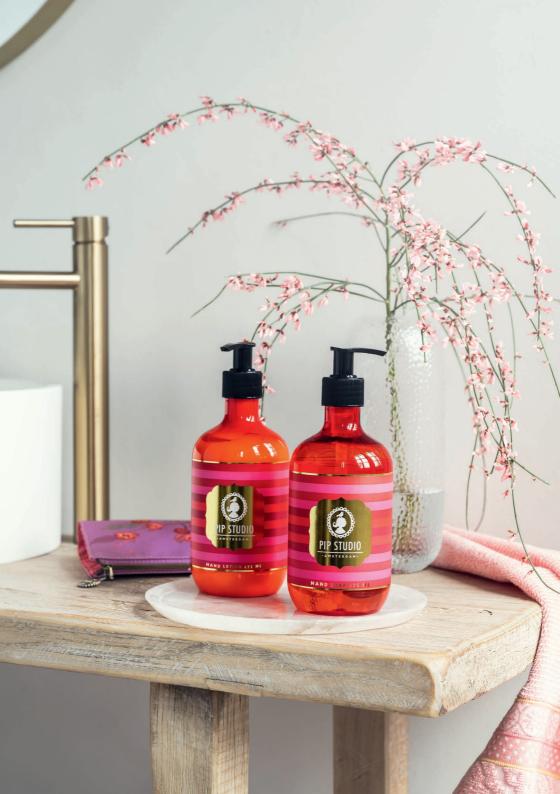

## GIFT SET TEA LEAVES

Refresh and hydrate, enjoy your luxurious moment and feel the silk softness of tea leaves.

51.599.100

Gift Set Hand Soap & Hand Lotion Tea Leaves
2x475ml • 2/10
Vegan, Recycled Bottles
In luxurious magnetic Gift box

#### 51.599.100

Gift Set Hand Soap & Hand Lotion Tea Leaves
2x475ml • 2/10
Vegan, Recycled Bottles
In Iuxurious magnetic Gift box