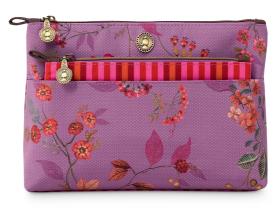

## COSMETIC BAG COMBI

Put all your favorites in this spacious floral combi-bag.

#### 51.274.228

Cosmetic Bag Combi 26x18x7.5cm/22x13x1cm
Kawai Flower Fuchsia
60% Polyester - 40% PVC
Vegan, Water repellent lining
Compartiments: 2 - Pockets: 2 - Ltr: 1.5 • 1/12

51,274,228

Cosmetic Bag Combi 26x18x7.5cm/22x13x1cm
Kawai Flower Fuchsia
60% Polyester - 40% PVC
Vegan, Water repellent lining
Compartiments: 2 - Pockets: 2 - Ltr: 1.5 • 1/12