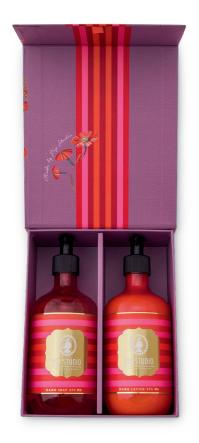

## GIFT SET TEA LEAVES

Refresh and hydrate, enjoy your luxurious moment and feel the silk softness of tea leaves.

51.599.100

Gift Set Hand Soap & Hand Lotion Tea Leaves
2x475ml • 2/10
Vegan, Recycled Bottles
In luxurious magnetic Gift box

#### 51.599.100

Gift Set Hand Soap & Hand Lotion Tea Leaves
2x475ml • 2/10
Vegan, Recycled Bottles
In Iuxurious magnetic Gift box