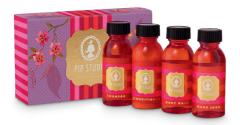

## TRAVEL SET TEA LEAVES

Take this set anywhere and to any festive place on your journey.

#### 51.599.101

Travel Set Tea Leaves
Shampoo, Conditioner, Body Wash & Hand Soap
4x40ml • 2/20
Vegan, Recycled Bottles
In Gift box

### 51.599.101

Travel Set Tea Leaves
Shampoo, Conditioner, Body Wash & Hand Soap
4x40ml • 2/20
Vegan, Recycled Bottles
In Gift box