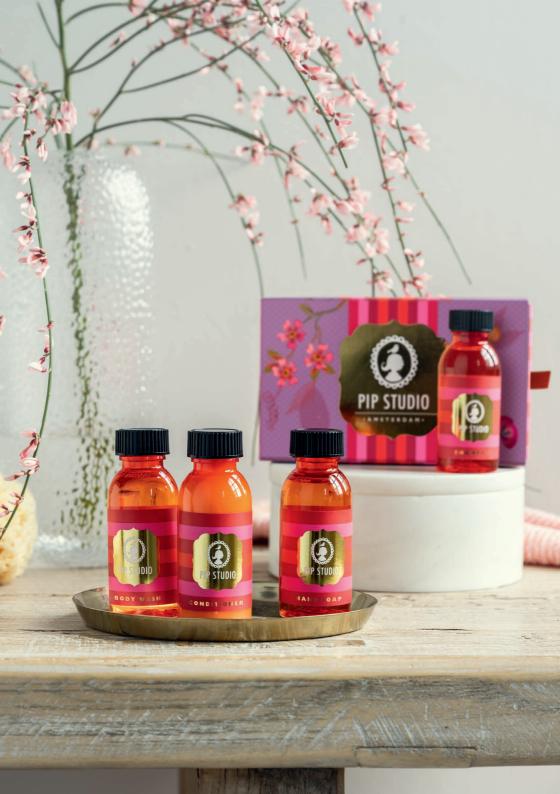

## TRAVEL SET TEA LEAVES

Take this set anywhere and to any festive place on your journey.

#### 51.599.101

Travel Set Tea Leaves
Shampoo, Conditioner, Body Wash & Hand Soap
4x40ml • 2/20
Vegan, Recycled Bottles
In Gift box

### 51.599.101

Travel Set Tea Leaves
Shampoo, Conditioner, Body Wash & Hand Soap
4x40ml • 2/20
Vegan, Recycled Bottles
In Gift box