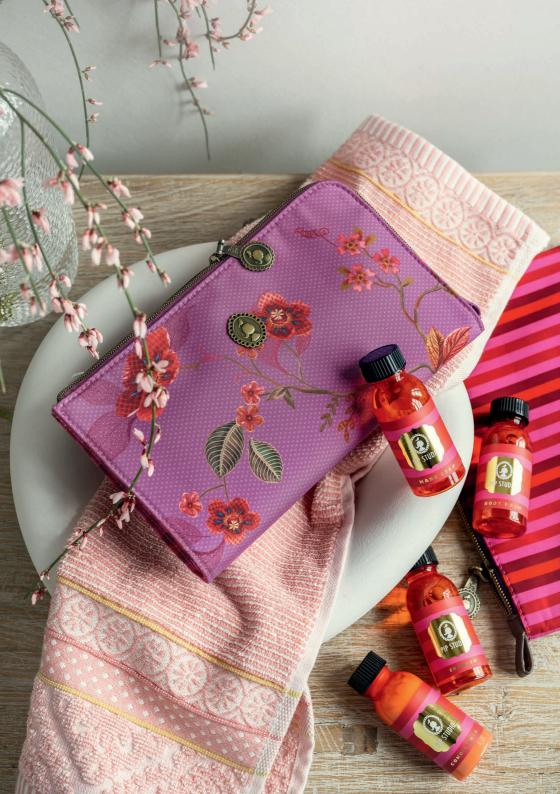

## COSMETIC ZIPPER POUCH

Zip al your favorite products in this handy pouch and it will bring you that special moment to enjoy.

#### 51.274.227

Cosmetic Zipper Pouch 21x12.5cm Kawai Flower Fuchsia 60% Polyester - 40% PVC Vegan, Water repellent lining Compartiment: 1 - Ltr: 0.1 • 1/64

## COSMETIC BAG COMBI

Put all your favorites in this spacious floral combi-bag.

#### 51.274.228

Cosmetic Bag Combi 26x18x7.5cm/22x13x1cm
Kawai Flower Fuchsia
60% Polyester - 40% PVC
Vegan, Water repellent lining
Compartiments: 2 - Pockets: 2 - Ltr: 1.5 • 1/12