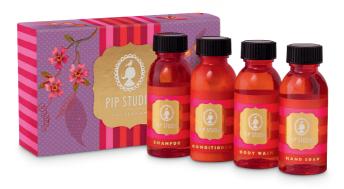

## TRAVEL SET TEA LEAVES

Take this set anywhere and to any festive place on your journey.

#### 51.599.101

Travel Set Tea Leaves
Shampoo, Conditioner, Body Wash & Hand Soap
4x40ml • 2/20
Vegan, Recycled Bottles
In Gift box

### 51.599.101

Travel Set Tea Leaves
Shampoo, Conditioner, Body Wash & Hand Soap
4x40ml • 2/20
Vegan, Recycled Bottles
In Gift box