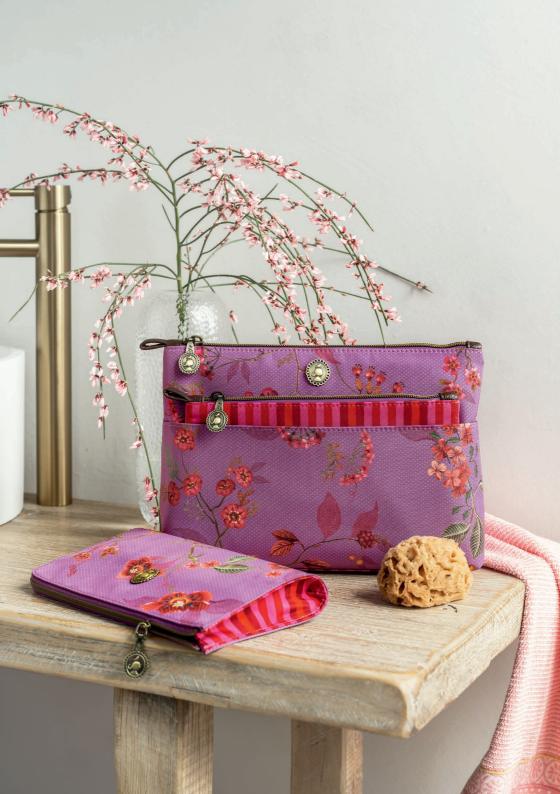

## COSMETIC BAG COMBI

Put all your favorites in this spacious floral combi-bag.

#### 51.274.228

Cosmetic Bag Combi 26x18x7.5cm/22x13x1cm
Kawai Flower Fuchsia
60% Polyester - 40% PVC
Vegan, Water repellent lining
Compartiments: 2 - Pockets: 2 - Ltr: 1.5 • 1/12

## COSMETIC ZIPPER POUCH

Zip al your favorite products in this handy pouch and it will bring you that special moment to enjoy.

#### 51.274.227

Cosmetic Zipper Pouch 21x12.5cm Kawai Flower Fuchsia 60% Polyester - 40% PVC Vegan, Water repellent lining Compartiment: 1 - Ltr: 0.1 • 1/64