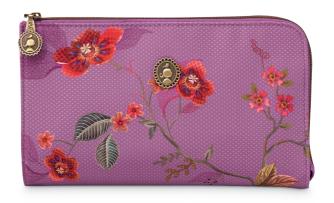

## COSMETIC ZIPPER POUCH

Zip al your favorite products in this handy pouch and it will bring you that special moment to enjoy.

#### 51.274.227

Cosmetic Zipper Pouch 21x12.5cm Kawai Flower Fuchsia 60% Polyester - 40% PVC Vegan, Water repellent lining Compartiment: 1 - Ltr: 0.1 • 1/64